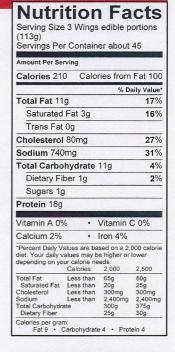

| 12 months                       |

Frozen

Cooked

Bellíssímő



# 16929

## **CRISPY FLIERS®\*** Fully Cooked Breaded Mild Chicken Wing Sections

**Ingredients:** Chicken Wing Sections, Water, Salt, and Sodium Phosphates. Breaded with: Wheat Flour, Salt, Soy Flour, Flavor (Maltodextrin, Yeast Extract, Natural Flavor, Hydrolyzed Corn Gluten), Yeast Extract, Spices, Dextrose, Soybean Oil, Garlic Powder, Onion Powder.

Contains: Soy, Wheat

#### **Cooking Instructions:**

Convection Oven: 375°F for 10-12 minutes. Flip once during cooking. Conventional Oven: 400°F for 20-22 minutes. Flip once during cooking. Deep Fryer: 350°F for 5-7 minutes.

Heat according to instructions or until internal temperature reaches 165°F. Cooking times may vary based on equipment. Cook from frozen.





\* Registered trademark of Wayne Farms LLC.